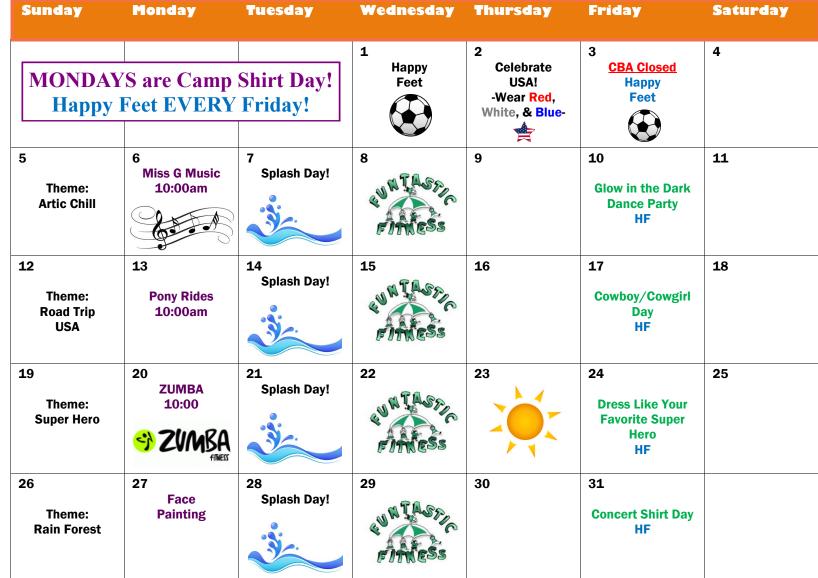

| MO                       | 1<br>NDAYS are                     | 2<br>Camp Shir         | <sup>3</sup><br>t Day! | 4  | 5<br>Start of Summer<br>BBQ!<br>3:30pm | 6  |
|--------------------------|------------------------------------|------------------------|------------------------|----|----------------------------------------|----|
| 7                        | 8                                  | 9                      | 10                     | 11 | 12<br>Pre-K Graduation<br>Day!         | 13 |
| 14                       | 15                                 | 16<br>LCPS<br>Last Day | 17<br>Happy<br>Feet    | 18 | 19                                     | 20 |
| 21<br>Camp<br>Adventures | 22<br>Reptiles<br>Alive<br>10:30am | 23<br>Splash Day!      | 24                     | 25 | 26<br>Camping Day and<br>Pajama Day    | 27 |
| 28<br>Deep Sea<br>Dive   | 29<br>ZUMBA<br>10:00               | 30<br>Splash Day!      |                        |    |                                        |    |

Important Reminder: Tuesday will be Splash Day. Please send your child to school in their bathing suits, with a towel, water shoes, a dry change of clothes and sunscreen already applied. MONDAY will be CAMP SHIRT DAY!