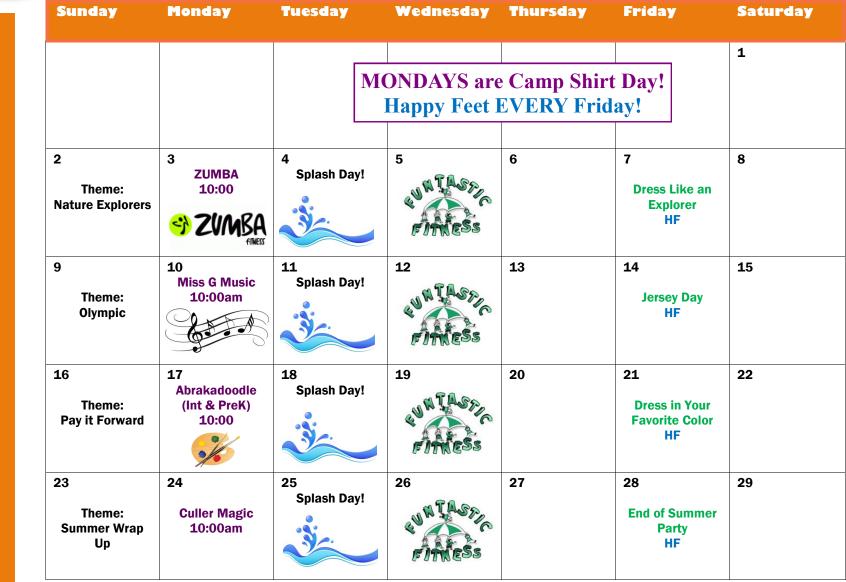

Important Reminder: Tuesday will be Splash Day. Please send your child to school in their bathing suits, with a towel, water shoes, a dry change of clothes and sunscreen already applied. MONDAY will be CAMP SHIRT DAY!

## Chesterbrook Academy – Preschool CHESTERBROOK

20420 Ashburn Village Blvd | 703.723.8084 | http://Ashburnvillage.ChesterbrookAcademy.com

August 2015

A Nobel Learning Community

Important Reminder: Tuesday will be Splash Day. Please send your child to school in their bathing suits, with a towel, water shoes, a dry change of clothes and sunscreen already applied. MONDAY will be CAMP SHIRT DAY!