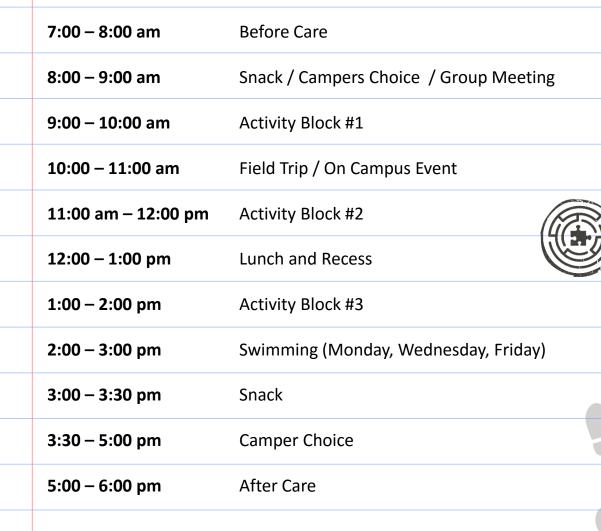

culinary techniques as they slip on their aprons and create yummy snacks. They'll be a master chef in no time!



#### **Mysterious Magic**

Children are immersed into the world of magic and mystery. They learn about famous magicians and the secrets behind the magic, and even perform in their own magic show.



### **Camper Challenge**

Secret agent training is underway, as campers participate in obstacle courses, races and various team competitions.



#### **Puzzled Out**

Brain teasers, puzzles and riddles help campers improve logic, reasoning, problem-solving, and math skills in an exciting way.



## **Special Features!**





## **Waterslides**



# **Weekly Field Trips**



# **Weekly In House Activities**



On Site Swimming Pool
And
One on One Swim Lessons



## Sample Schedule













## 2017 School Age Summer Camp Fee Schedule



| Camp Wo                                                  | eeks          |                      | M      | Т     | W      | TH | F      |
|----------------------------------------------------------|---------------|----------------------|--------|-------|--------|----|--------|
| Please Check Which Days Your Child will Attend Each Week |               |                      |        |       |        |    |        |
| Week 1                                                   | June 12 – 16  |                      |        |       |        |    |        |
| Week 2                                                   | June 19 – 23  |                      |        |       |        |    |        |
| Week 3