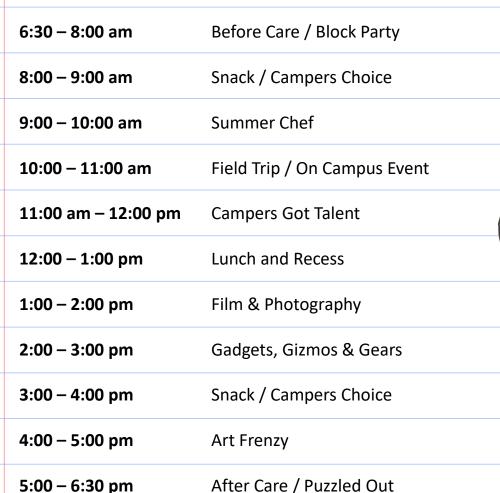

heir way through different traditions, games, and cultures from countries around the world.



#### **Science Solvers**

Using extraordinary investigative skills, campers develop hypotheses and conclusions during fun science projects and experiments.



#### **Campers Got Talent**

Jump roping? Hula-hooping? Let your hidden talents shine! Campers develop creativity and confidence through singing, dancing, acting and more.



#### **Mysterious Magic**

Children are immersed into the world of magic and mystery. They learn about famous magicians and the secrets behind the magic, and even perform in their own magic show.



#### **Puzzled Out**

Brain teasers, puzzles and riddles help campers improve logic, reasoning, problem-solving, and math skills in an exciting way.



## Sample Schedule













#### **CAMP REGISTRATION FORM**



|                                                                                                                                                                                                                            | Camper's Name                                                                                                                                                                                                                        |                 |            |                  |          |                     | le                                  |  |  |
|---------------------------------------------------------------------------------------------------------------------------------------------------------------------------