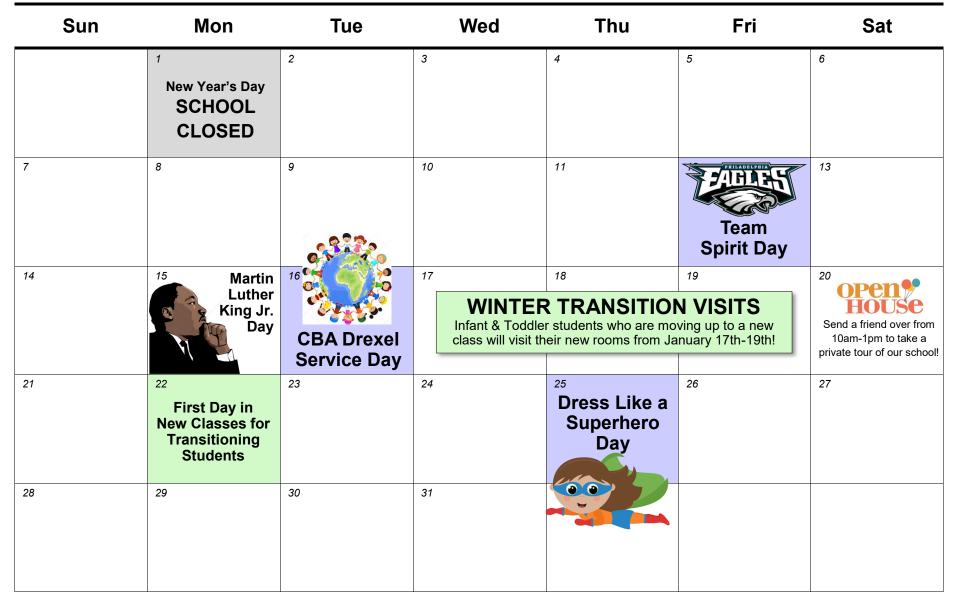

## January 2018

## **Events Calendar**





## January 2018

## Lunch Calendar

| Sun | Mon                                                                        | Tue                                                                         | Wed                                                                           | Thu                                                                | Fri                                                                       | Sat                 |
|-----|----------------------------------------------------------------------------|-----------------------------------------------------------------------------|-------------------------------------------------------------------------------|--------------------------------------------------------------------|---------------------------------------