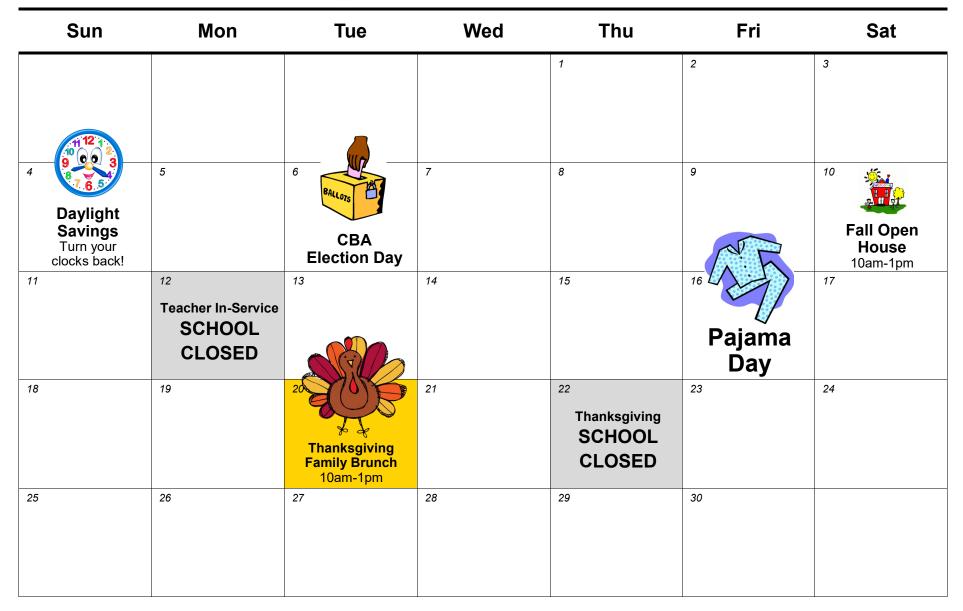

## NOVEMBER 2018

## **Events Calendar**





NOVEMBER 2018

## Lunch Calendar

| Sun                      | Mon                                                                                                               | Tue                                                                                                                                                   | Wed                                                                                                                                                       | Thu                                                                                                                                          | Fri                                                                                                                                               | Sat |
|-----------